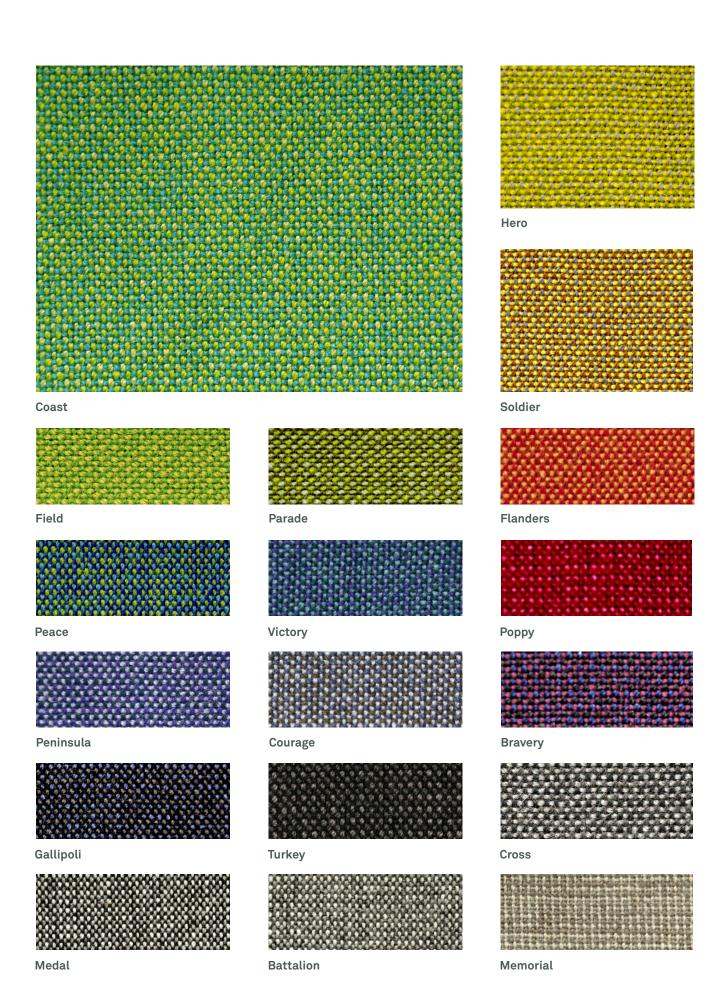

## Centennial

Width 137cr

Composition 95% Wool, 5% Nylon

Roll size 62m approx

Weight 590g per lineal metre

Use Heavy Duty Commercial Upholstery
Abrasion 111,000 Martindale Rubs

Fire Test AS1530 Part 3

Colour Variations: All textiles are subject to some colour variation. Fabric supplied to

customer order will be within commercial tolerance.

CTA Performance Rating: Tests conducted by independent testing laboratories indicate that

CENTENNIAL met or exceeded the performance guidelines for Upholstery and Heavy Duty Commercial Use as determined by the CTA (Commercial Textile Association of Australia and New Zealand).

Fabric Care: Do not remove any part for separate cleaning. Protect from direct

sunlight. Vacuum regularly using low suction. Rotate reversible

cushions regularly. Pro